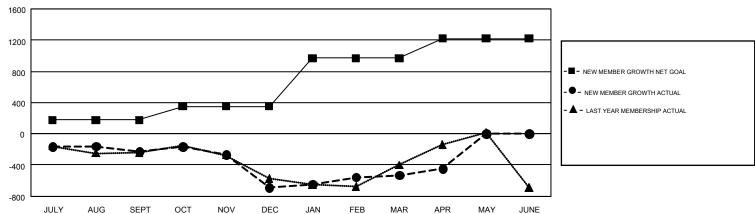

## GMT Constitutional Area 4, Group D

GMT: TON SOETERS

REPORT DOES NOT INCLUDE CLUBS IN UNDISTRICTED AREAS.

| Clubs         |               |             |               | Members               |                                                                |                                                              |                                              |  |
|---------------|---------------|-------------|---------------|-----------------------|----------------------------------------------------------------|--------------------------------------------------------------|----------------------------------------------|--|
|               | RESULTS FO    | R 2016-2017 |               | RESULTS FOR 2016-2017 |                                                                |                                                              |                                              |  |
| QUARTER       | NEW CLUB GOAL | NEW CLUBS   | DROPPED CLUBS | QUARTER               | NEW MEMBER GROWTH<br>NET GOAL (not reinstated<br>or transfers) | NEW MEMBER<br>GROWTH ACTUAL (not<br>reinstated or transfers) | DROPPED MEMBERS ACTUAL (including transfers) |  |
| JULY/AUG/SEPT | 5             | 2           | 6             | JULY/AUG/SEPT         | 175                                                            | 544                                                          | 774                                          |  |
| OCT/NOV/DEC   | 11            | 5           | 12            | OCT/NOV/DEC           | 177                                                            | 713                                                          | 1,170                                        |  |
| JAN/FEB/MAR   | 17            | 4           | 1             | JAN/FEB/MAR           | 616                                                            | 865                                                          | 708                                          |  |
| APR/MAY/JUNE  | 13            | 1           | 0             | APR/MAY/JUNE          | 253                                                            | 335                                                          | 251                                          |  |

## GOALS AND ACTUAL MEMBERS CUMULATIVE

| DROPPED CLUBS: 19             |       | 927 CLUBS OF 1,728 ADDED 1 OR<br>MORE NEW MEMBERS | GENDER DISTRIBUTION  MALE 26,393 (70.07%) |                 |       |
|-------------------------------|-------|---------------------------------------------------|-------------------------------------------|-----------------|-------|
| DROPPED MEMBERS               |       |                                                   | FEMALE                                    | 11,272 (29.93%) |       |
| DECEASED                      | 256   | CLICK HERE FOR CUMULATIVE                         | TOTAL FAMILY UNIT MEMBERS                 |                 | 3,854 |
| CLUB CANCELLED 76 OTHER 2,570 |       | MEMBERSHIP DATA                                   | FAMILY MEMBERS PAYING HALF DUES           |                 | 4.070 |
|                               |       |                                                   |                                           |                 | 1,978 |
| TOTAL                         | 2,902 |                                                   |                                           |                 |       |