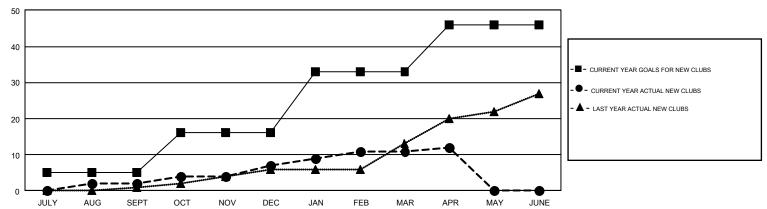

## GMT Constitutional Area 4, Group D

GMT: TON SOETERS

REPORT DOES NOT INCLUDE CLUBS IN UNDISTRICTED AREAS.

| Clubs         |               |             |               | Members               |                                                                |                                                              |                                              |  |
|---------------|---------------|-------------|---------------|-----------------------|----------------------------------------------------------------|--------------------------------------------------------------|----------------------------------------------|--|
|               | RESULTS FO    | R 2016-2017 |               | RESULTS FOR 2016-2017 |                                                                |                                                              |                                              |  |
| QUARTER       | NEW CLUB GOAL | NEW CLUBS   | DROPPED CLUBS | QUARTER               | NEW MEMBER GROWTH<br>NET GOAL (not reinstated<br>or transfers) | NEW MEMBER<br>GROWTH ACTUAL (not<br>reinstated or transfers) | DROPPED MEMBERS ACTUAL (including transfers) |  |
| JULY/AUG/SEPT | 5             | 2           | 6             | JULY/AUG/SEPT         | 175                                                            | 544                                                          | 774                                          |  |
| OCT/NOV/DEC   | 11            | 5           | 12            | OCT/NOV/DEC           | 177                                                            | 713                                                          | 1,170                                        |  |
| JAN/FEB/MAR   | 17            | 4           | 1             | JAN/FEB/MAR           | 616                                                            | 865                                                          | 708                                          |  |
| APR/MAY/JUNE  | 13            | 1           | 0             | APR/MAY/JUNE          | 253                                                            | 335                                                          | 251                                          |  |

## GOALS AND ACTUAL NEW CLUBS CUMULATIVE